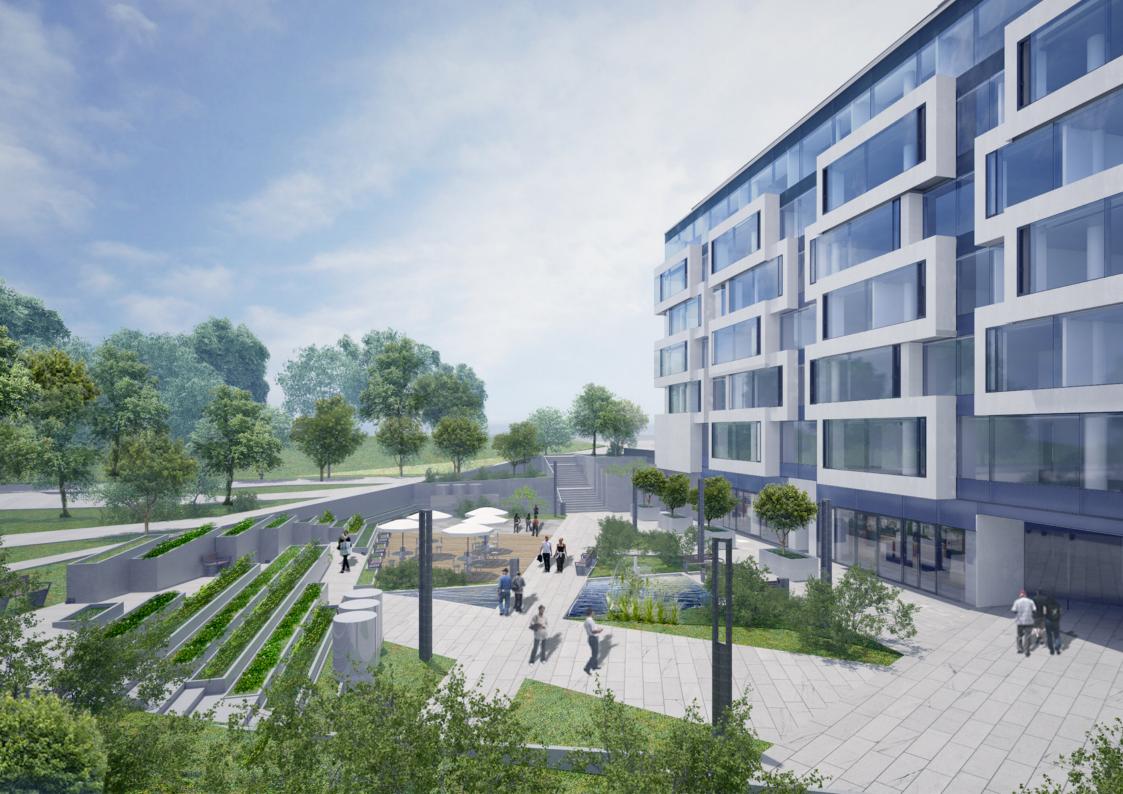

# BUDYNEK BIUROWY - SKWER PLYMOUTH GDYNIA

INWESTOR: AB INWESTOR

W ostatnich 3 latach zrealizowaliśmy obiekty biurowe Vectra w Gdyni, budynki biurowousługowe kompleksu Nowe Orłowo w Gdyni, a obecnie pracujemy nad projektem budynku biurowego dla firmy Intel oraz opracowujemy projekt budynku biurowousługowego na skwerze Plymouth w Gdynii.