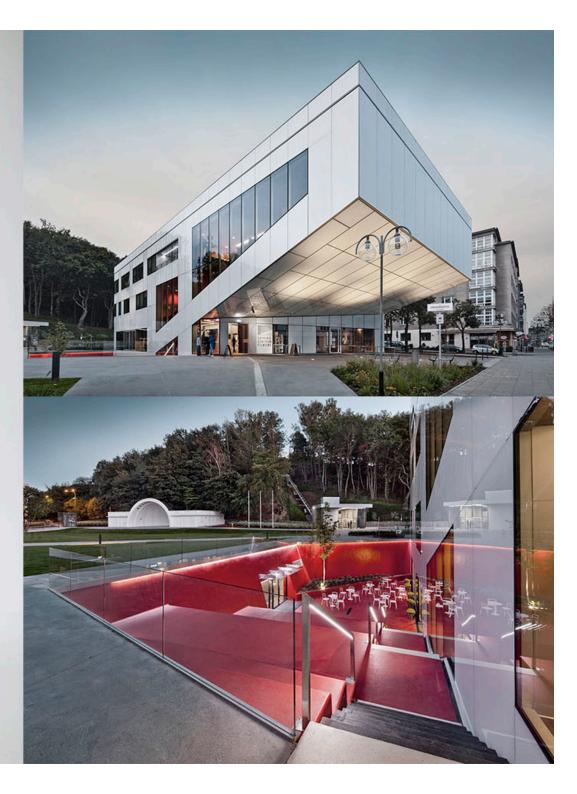

# GDYŃSKIE CENTRUM FILMOWE GDYNIA

INWESTOR: GMINA MIASTA GDYNIA

Architectural Design of the Year, Poland

Main Sponsor

#### CENTRUM MEDYCYNY NIEINWAZYJNEJ GDAŃSKI UNIWERSYTET MEDYCZNY (W TRAKCIE BUDOWY)

INWESTOR: GDAŃSKI UNIWERSYTET MEDYCZNY

Arch–Deco sp. z o.o. istnieje na rynku od 26 lat i ze swoim znaczącym dorobkiem architektonicznym znajduje się w czołówce firm architektonicznych w kraju. Za swoją pracę otrzymała szereg najwyższych nagród w dziedzinie architektury, między innymi trzy nagrody państwowe za wybitne osiągnięcia twórcze w dziedzinie architektury Ministerstwa Budownictwa, nagrody w konkursie POLSKI CEMENT w Architekturze oraz NAGRODY ROKU za najlepsze realizacje Stowarzyszenia Architektów Polskich SARP. Ostatnio otrzymaliśmy najbardziej prestiżową w dziedzinie architektury nagrodę tj. HONOROWĄ NAGRODĘ Stowarzyszenia Architektów Polskich SARP 2013. Do naszych realizacji należy również wielofunkcyjny budynek Gdyńskiego Centrum Filmowego, w którym oprócz sal kinowych, pomieszczeń Gdyńskiej Szkoły Filmowej, znajdują się biura i usługi. Budynek ten otrzymał nagrodę Eurobuild Award w 2016. Obecnie po zmodernizowaniu siedziby posiadamy prawie 500 m2 powierzchni na trzech poziomach co zapewnia optymalne warunki do pracy dla całego zespołu.