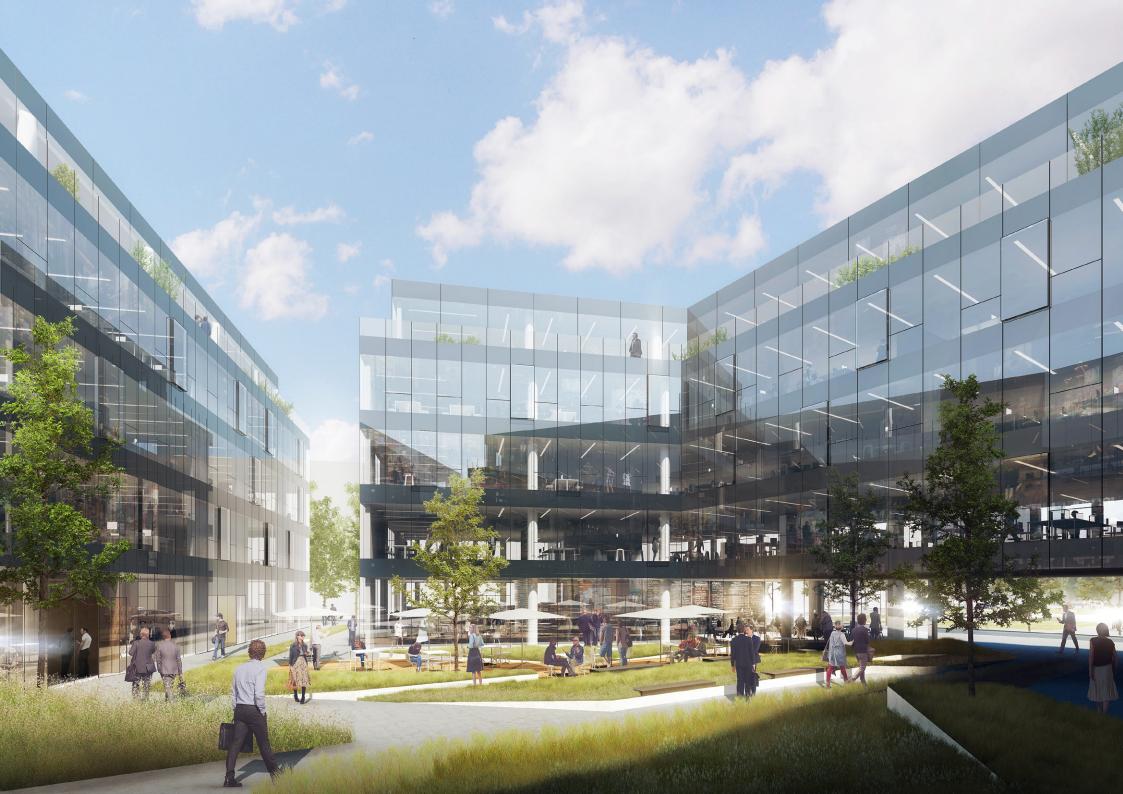

W ostatnich 3 latach zrealizowaliśmy obiekty biurowe Vectra w Gdyni, budynki biurowousługowe kompleksu Nowe Orłowo w Gdyni, a obecnie pracujemy nad projektem budynku biurowego dla firmy Intel oraz opracowujemy projekt budynku biurowousługowego na skwerze Plymouth w Gdynii.