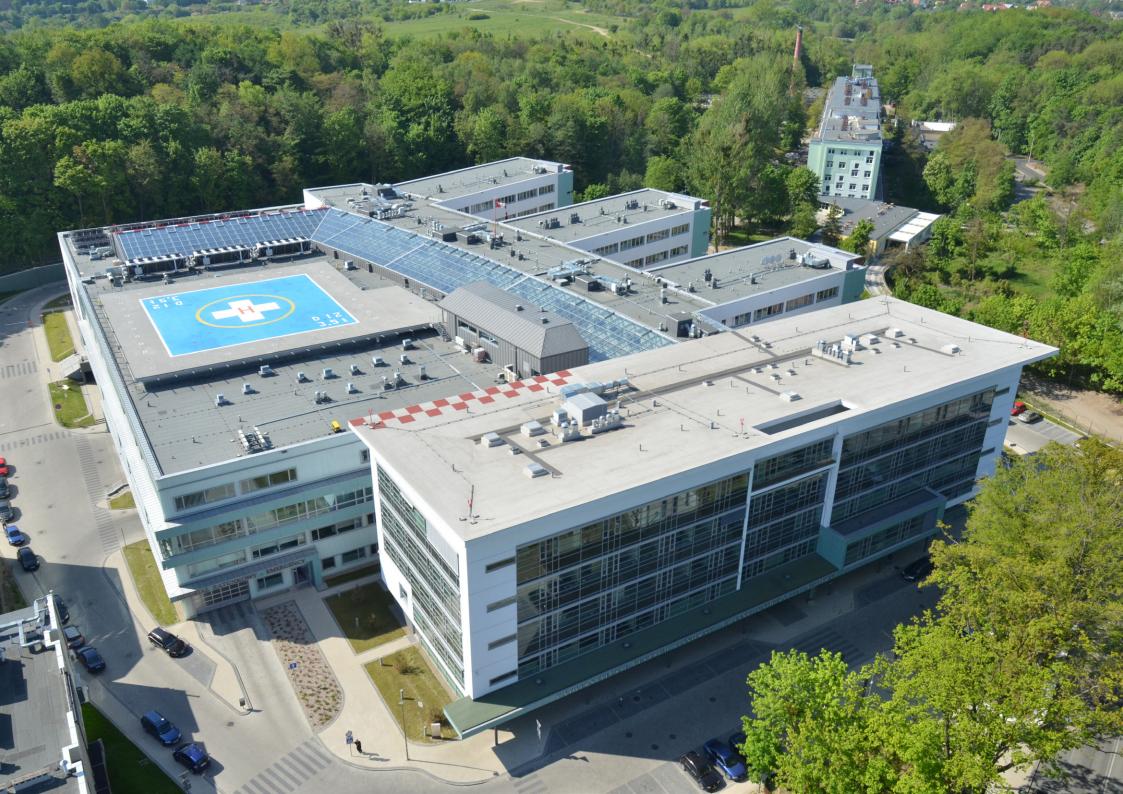

#### **CENTRUM MEDYCYNY INWAZYJNEJ** GDAŃSKI UNIWERSYTET MEDYCZNY

INWESTOR: GDAŃSKI UNIWERSYTET MEDYCZNY

Działalność projektowa biura Arch – Deco Sp z o.o. obejmuje szeroki zakres funkcjonalny projektowanych obiektów, począwszy od budynków mieszkalnych, gastronomicznych, biurowych, przemysłowych oraz użyteczności publicznej a na projektach wnętrz skończywszy. Od 10 lat realizuje największe szpitale w Polsce takie jak budynek Akademii Medycznej CMI w Gdańsku czy obecnie realizowany zespół budynków Uniwersyteckiego Szpitala Klinicznego w Białymstoku i budynek Akademii Medycznej CMN w Gdańsku.